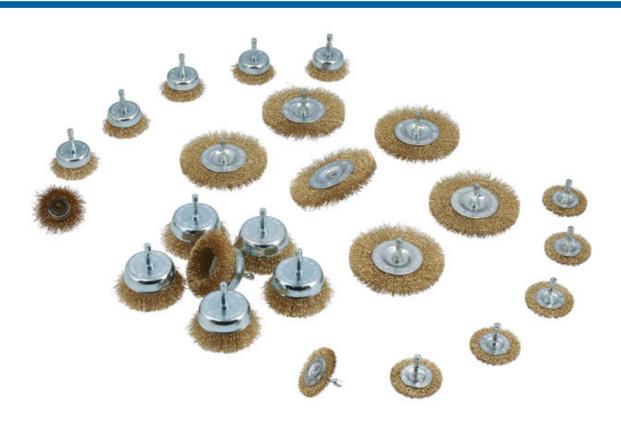

## **Wire Brush Assortment 24pc**

A set of 24 crimped wire brushes, each fitted with a 6mm shank and suitable for use with any electric or cordless drill. It includes both cup and flat style brushes ideal for cleaning, deburring and surface preparation on a wide variety of surfaces.

## **Additional Information**

- Ideal for surface preparation. Removing paint, debris & corrosion. Cleaning, finishing metalwork etc.
- Includes: 6x 50mm diameter & 6x 100mm flat type crimped wire brushes. 6x 50mm & 6x 76mm cup style wire brushes.
- Maximum speed; 4500rpm.
- Manufactured from copper plated steel wire, with a 6mm shank.
- · Suitable for use with electric & cordless drills. Always wear safety goggles.