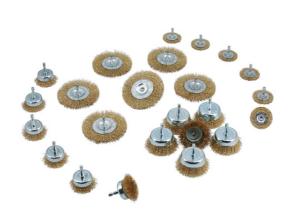

## **Wire Brush Assortment 24pc**

A set of 24 crimped wire brushes, each fitted with a 6mm shank and suitable for use with any electric or cordless drill. It includes both cup and flat style brushes ideal for cleaning, deburring and surface preparation on a wide variety of surfaces.

## **Additional Information**

- Ideal for surface preparation. Removing paint, debris & corrosion. Cleaning, finishing metalwork etc.
- Includes: 6x 50mm diameter & 6x 100mm flat type crimped wire brushes. 6x 50mm & 6x 76mm cup style wire brushes.
- Maximum speed; 4500rpm.
- Manufactured from copper plated steel wire, with a 6mm shank.
- · Suitable for use with electric & cordless drills. Always wear safety goggles.